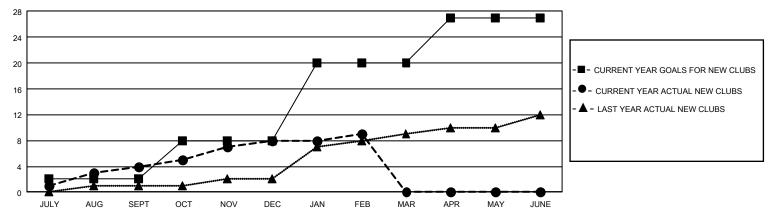

## GOALS AND ACTUAL NEW CLUBS CUMULATIVE

## GMT Constitutional Area 1, Group A

REPORT DOES NOT INCLUDE CLUBS IN UNDISTRICTED AREAS.

| Clubs         |               |             |               | Members               |                        |                         |                                                    |  |
|---------------|---------------|-------------|---------------|-----------------------|------------------------|-------------------------|----------------------------------------------------|--|
|               | RESULTS FOR   | R 2020-2021 |               | RESULTS FOR 2020-2021 |                        |                         |                                                    |  |
| QUARTER       | NEW CLUB GOAL | NEW CLUBS   | DROPPED CLUBS | QUARTER MEMI          | BER GROWTH NET<br>GOAL | MEMBER GROWTH<br>ACTUAL | DROPPED<br>MEMBERS ACTUAL<br>(including transfers) |  |
| JULY/AUG/SEPT | 6             | 4           | 11            | JULY/AUG/SEPT         | 414                    | 669                     | 993                                                |  |
| OCT/NOV/DEC   | 18            | 4           | 5             | OCT/NOV/DEC           | 639                    | 759                     | 1,257                                              |  |
| JAN/FEB/MAR   | 36            | 1           | 32            | JAN/FEB/MAR           | 611                    | 365                     | 950                                                |  |
| APR/MAY/JUNE  | 21            | 0           | 0             | APR/MAY/JUNE          | 545                    | 0                       | 0                                                  |  |