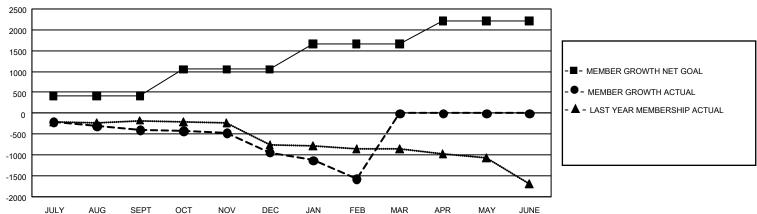

## GOALS AND ACTUAL MEMBERS CUMULATIVE

| DROPPED CLUBS: 48              |       | 456 CLUBS OF 1,118 ADDED 1 OR<br>MORE NEW MEMBERS | GENDER DISTRIBUTION  MALE 18,722 (64.47%) |                 |       |
|--------------------------------|-------|---------------------------------------------------|-------------------------------------------|-----------------|-------|
|                                |       |                                                   | FEMALE                                    | 10,319 (35.53%) |       |
| DROPPED MEMBERS                |       |                                                   |                                           |                 |       |
| DECEASED                       | 297   | CLICK LIEBE FOR CLIMIN ATIVE                      | TOTAL FAMILY UNIT MEMBERS                 |                 | 4,428 |
| CLUB CANCELLED 494 OTHER 2,404 |       | CLICK HERE FOR CUMULATIVE  MEMBERSHIP DATA        | FAMILY MEMBERS PAYING HALF DUES           |                 | 2,264 |
|                                |       |                                                   |                                           |                 |       |
| TOTAL                          | 3,195 |                                                   |                                           |                 |       |

## GMT Constitutional Area 1, Group A

REPORT DOES NOT INCLUDE CLUBS IN UNDISTRICTED AREAS.

| Clubs         |               |             |               | Members               |                        |                         |                                                    |  |
|---------------|---------------|-------------|---------------|-----------------------|------------------------|-------------------------|----------------------------------------------------|--|
|               | RESULTS FOR   | R 2020-2021 |               | RESULTS FOR 2020-2021 |                        |                         |                                                    |  |
| QUARTER       | NEW CLUB GOAL | NEW CLUBS   | DROPPED CLUBS | QUARTER MEMI          | BER GROWTH NET<br>GOAL | MEMBER GROWTH<br>ACTUAL | DROPPED<br>MEMBERS ACTUAL<br>(including transfers) |  |
| JULY/AUG/SEPT | 6             | 4           | 11            | JULY/AUG/SEPT         | 414                    | 669                     | 993                                                |  |
| OCT/NOV/DEC   | 18            | 4           | 5             | OCT/NOV/DEC           | 639                    | 759                     | 1,257                                              |  |
| JAN/FEB/MAR   | 36            | 1           | 32            | JAN/FEB/MAR           | 611                    | 365                     | 950                                                |  |
| APR/MAY/JUNE  | 21            | 0           | 0             | APR/MAY/JUNE          | 545                    | 0                       | 0                                                  |  |